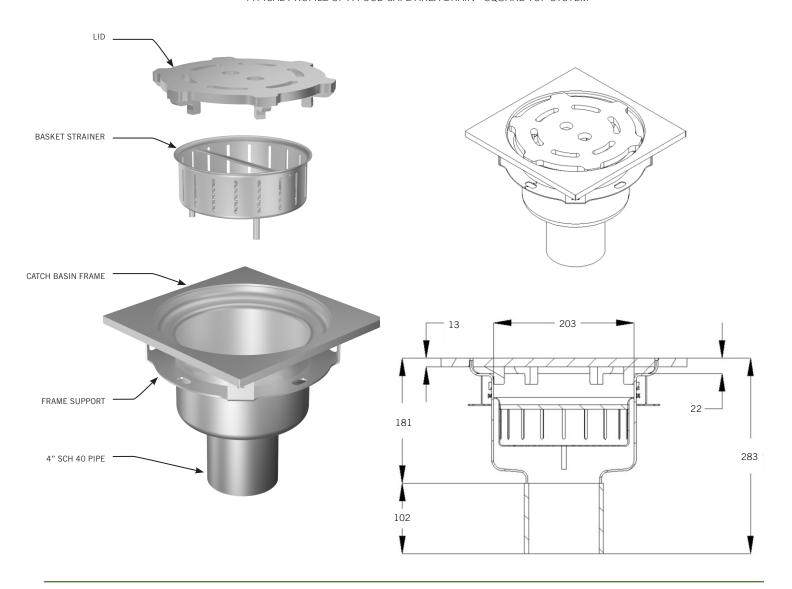

## TYPICAL PROFILE OF A FOOD SAFE AREA DRAIN - SQUARE TOP SYSTEM

| MEA | SUR | EME | ENTS |
|-----|-----|-----|------|
|-----|-----|-----|------|

| DESCRIPTION       | DRAIN TOP ID | DRAIN OD | LID DIAMETER | LID HEIGHT | OUTLET DIAMETER | OUTER EDGE |
|-------------------|--------------|----------|--------------|------------|-----------------|------------|
|                   | MM           | MM       | MM           | MM         | MM              | MM         |
| FSD AREA - SQUARE | 203          | 267      | 248          | 13         | 76 or 102       | 356        |

OPTIONALLY, MAGLOCK DESIGN ALSO AVAILABLE.

SPECIFYING ENGINEER IS RESPONSIBLE FOR CONCRETE ENCASEMENT AND REINFORCING BASED UPON APPLICATION AND LOCAL CODES. SLOT DRAIN SYSTEMS RESERVES THE RIGHT TO CHANGE THE PRODUCT AND SPECIFICATIONS WITHOUT NOTICE